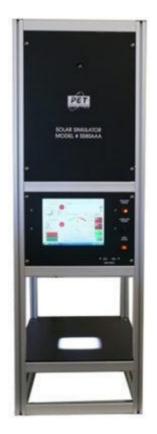

### SS80AAA - 300 Watt Solar Simulator

#### SS80AAA-TP TOUCH PANEL SYSTEM

Please click on image for a larger view.

Báo mát - Điều kh

- Light intensity feedback for stable light output intensity
- Computer based Controller
- Manual / automatic shutter control
- External lamp alignment with lamp on
- Manual/Automatic/External/Remote shutter control
- Forced air cooling
- Lamp life display
- Selectable and adjustable constant intensity or constant lamp current
- Safety Interlock override warning
- Shutter Status Indicator
- · Lamp status indicator
- Remote Trouble Shooting via Internet
- One (1) year factory warranty