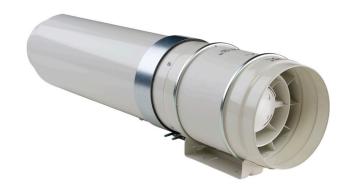

## Genano® Tube XS

## Genano® Tube XS

max. 330 m<sup>3</sup>/h

 $> 0.003 \, \mu m$ 

98%

Included: 60 g active carbon, 20 mm

Wall or ceiling

Changing of collector at least 2 times / year

6, with a control panel

ø 200 mm, length 990 mm

7 kg

Painted steel

27-56 L<sub>DA</sub> (dBa)

200-240 V, 50/60 Hz

30-90 W

+5...+60 °C

A corridor installation where several Genano® Tube XS air purifiers are used together for optimal results.