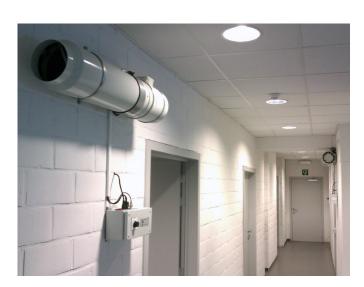

ø 200 mm, length 990 mm

7 kg

Painted steel

27-56 L<sub>DA</sub> (dBa)

200-240 V, 50/60 Hz

30-90 W

+5...+60 °C

A corridor installation where several Genano® Tube XS air purifiers are used together for optimal results.